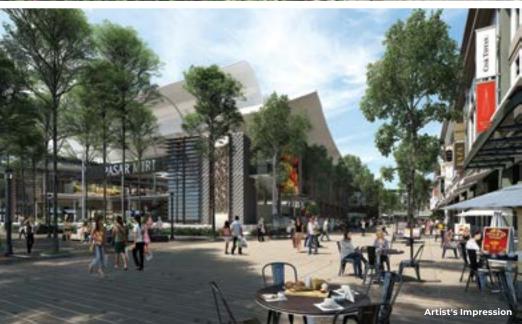

#### PLAZA ARKADIA Completion Date : 2016

The first commercial phase within The ParkCity Town Centre, consisting of 107 four-storey units, Plaza Arkadia is designed to be a primary dining, entertainment, and shopping destination for Desa ParkCity's residents. It features a distinctive open-air, pedestrian-friendly environment. The application of local and European placemaking concepts aim to promote the joys of discovery and social connectivity.