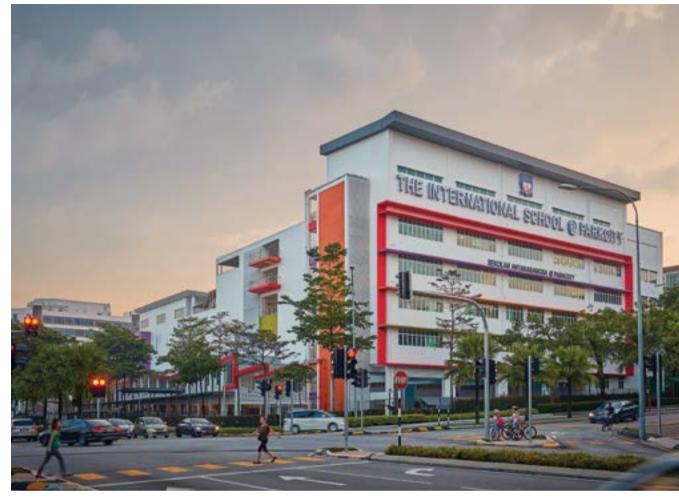

THE INTERNATIONAL SCHOOL @ PARKCITY DESA PARKCITY, KL Completion Date : 2010 Offers extensive study programmes for students aged 3 to 18. Since its opening in 2011, the school's mission has been to provide high quality education and create a safe space in which every student can thrive happily. The Early Years Centre began operation in 2016, equipped with a magnificent million-dollar playground.