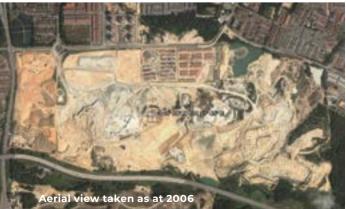

# DESA PARKCITY

× × × ×

Desa ParkCity , at 473 acres, is the largest on-going masterplanned community in Kuala Lumpur, the capital of Malaysia. Born from a vision to provide wholesome, healthy living to its residents, it is the first sustainable master planned township that embraces New Urbanism principles. It integrates and consistently promotes the components of modern life – housing, workplace, education, leisure and entertainment.

rock blasting had ravaged the former quarry, leaving it and a private hospital.

devoid of redeeming qualities and inhospitable to beneficial development. Prerequisite environmental clean-up and hill slope repairs made the task of shaping the land for development both challenging and costly. Site earthwork and building construction began in June 2002.