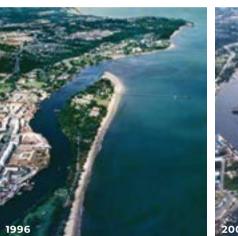

# MARINA PARKCITY\_

Marina ParkCity is a mixeduse project in downtown Miri. Fronting the South China Sea, Marina ParkCity will double the size of downtown Miri reshaping its future. It will provide shopping malls, shops, offices, a market hall, government centres, condominiums, an ocean promenade, public parks and civic anchors set in a pedestrian friendly and green environment.

### MARINA PARKCITY THE 4 DISTRICTS

Marina ParkCity is defined by 4 districts. Each district boasts unique elements that will contribute to the urbanisation of downtown Miri.

#### **RIVERPARK DISTRICT**

Open-air, walkable and trafficfree environment set amongst parks, plazas, fountains, and natural landscaping.

#### **CITYFRONT DISTRICT**

Miri's new modern government and financial hub interfaces and enriches the fabric of existing downtown Miri. Location of choice for local and international tenants.

#### WATERFRONT DISTRICT

A picturesque, iconic seafront development with an extensive boardwalk and linear park.

#### **MARKET DISTRICT**

A bazaar-like district that offers a rich sensory experience and venue to showcase Sarawak's market heritage.