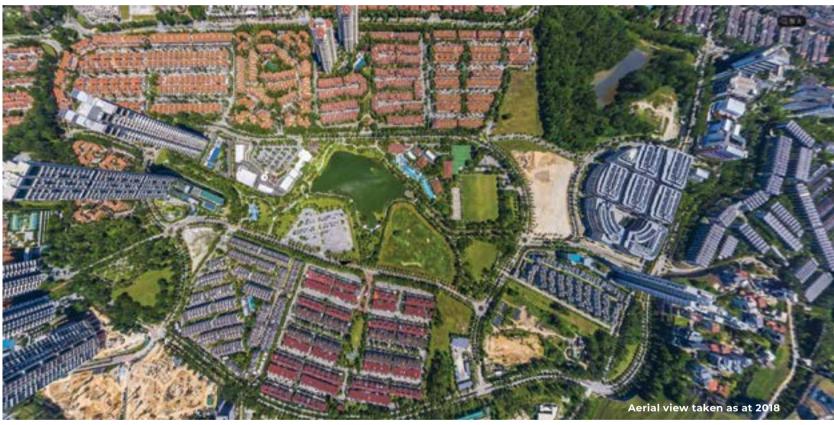

When completed, Desa ParkCity will have about 7,500 residential units, spread over 25 districts, with a completed and fully operational town centre, neighbourhood Extensive and indiscriminate shopping mall, recreational facilities and amenities, schools

Today, Desa ParkCity is a vibrant and thriving community destined to prosper, bolstered by its sustainability and its articulation of New Urbanist principles.