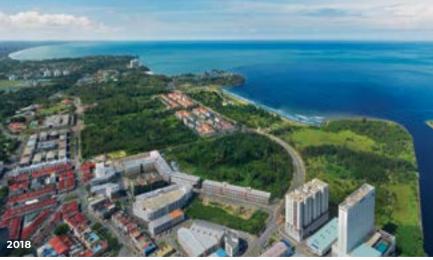

# MARINA PARKCITY\_

Marina ParkCity is a mixeduse project in downtown Miri. Fronting the South China Sea, Marina ParkCity will double the size of downtown Miri reshaping its future. It will provide shopping malls, shops, offices, a market hall, government centres, condominiums, an ocean promenade, public parks and civic anchors set in a pedestrian friendly and green environment.

### MARINA PARKCITY THE 4 DISTRICTS

Marina ParkCity is defined by 4 districts. Each district boasts unique elements that will contribute to the urbanisation of downtown Miri.