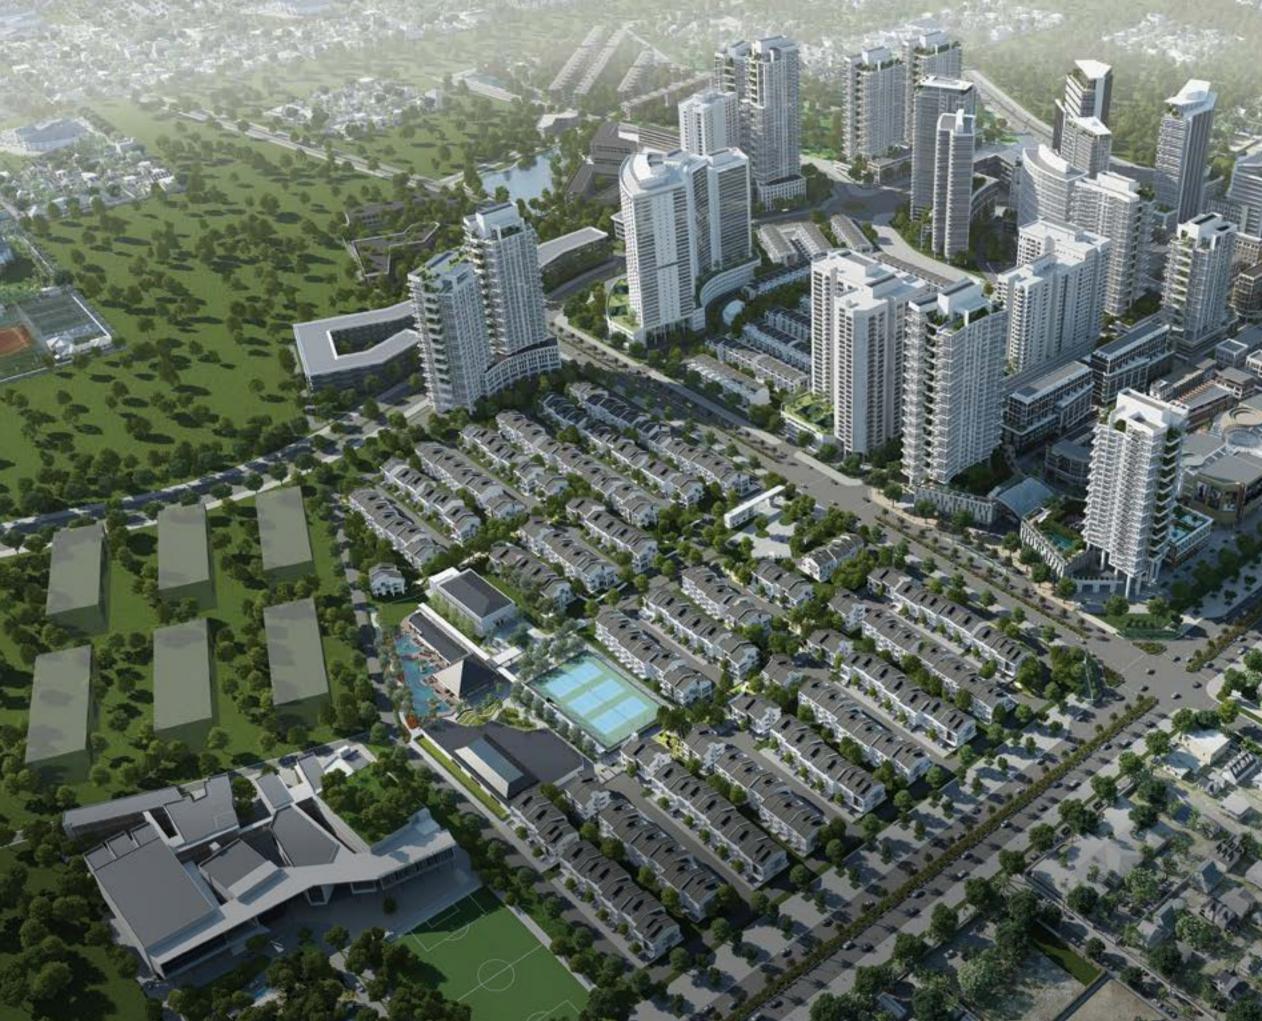

# PARKCITY HANOI

**\* \* \*** 

ParkCity Hanoi – is a close replica of the flagship Desa ParkCity. Located in Hanoi, the capital city of Vietnam, ParkCity Hanoi is envisioned to be a visionary master planned community with highly differentiated home concepts and neighbourhoods. Approved with 7,500 housing units, ParkCity Hanoi targets the growing middle-class and affluent groups.

#### PARKCITY HANOI NEIGHBOURHOOD MALL Target Completion Date : 2019

Offering much sought after retail to its established and upcoming neighbourhoods at ParkCity Hanoi. This mall will become the focal point for shoppers and food enthusiasts in the prime Ha Dong district.