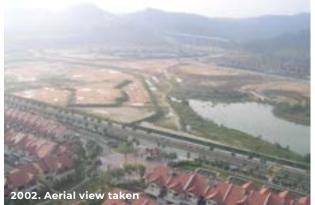

# DESA PARKCITY

× × × ×

Desa ParkCity , at 473 acres, is the largest on-going masterplanned community in Kuala Lumpur, the capital of Malaysia. Born from a vision to provide wholesome, healthy living to its residents, it is the first sustainable master planned township that embraces New Urbanism principles. It integrates and consistently promotes the components of modern life – housing, workplace, education, leisure and entertainment.

rock blasting had ravaged the former quarry, leaving it and a private hospital.

devoid of redeeming qualities and inhospitable to beneficial development. Prerequisite environmental clean-up and hill slope repairs made the task of shaping the land for development both challenging and costly. Site earthwork and building construction began in June 2002.