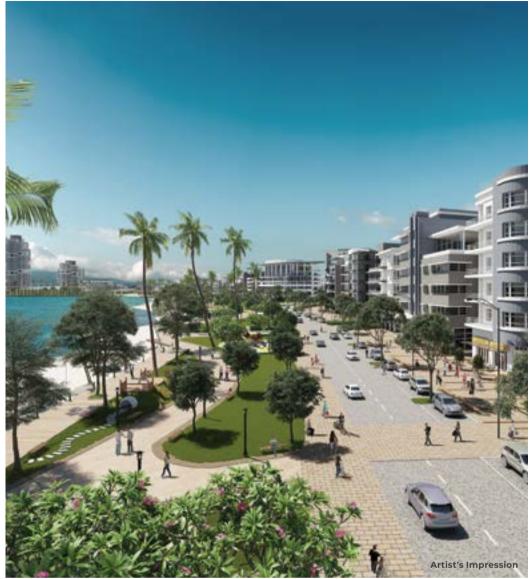

# EASTWOOD

•

At 2,818 acres, ParkCity Eastwood is the first integrated development in Miri and will have the first PPAM neighbourhood. The township is directly linked to the Pan Borneo Highway, which will connect Sabah, Sarawak and Brunei. The development will comprise mixed commercial and residential projects with schools, parks and others.

ParkCity Eastwood carries the DNA of ParkCity with parks, retail and other elements. It offers an enticing way of life on the east side of Miri and a visionary master planned community distinguished by tree-lined pedestrian walkways, attractive public places and greenery.

### PARKCITY EASTWOOD RESIDENTIAL

Life's A Park

Π

Artist's Impression

#### Target Completion Date : 2019 2- Storey Terrace Homes | 460 units