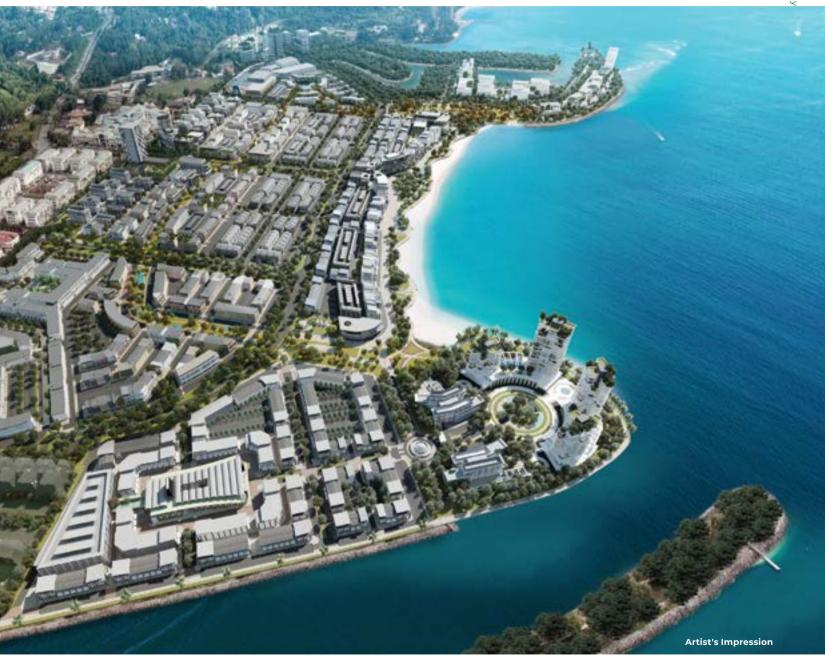

# MARINA PARKCITY\_

Marina ParkCity is a mixeduse project in downtown Miri. Fronting the South China Sea, Marina ParkCity will double the size of downtown Miri reshaping its future. It will provide shopping malls, shops, offices, a market hall, government centres, condominiums, an ocean promenade, public parks and civic anchors set in a pedestrian friendly and green environment.

### MARINA PARKCITY THE 4 DISTRICTS

Marina ParkCity is defined by 4 districts. Each district boasts unique elements that will contribute to the urbanisation of downtown Miri.

#### **RIVERPARK DISTRICT**

Open-air, walkable and trafficfree environment set amongst parks, plazas, fountains, and natural landscaping.

#### **CITYFRONT DISTRICT**

Miri's new modern government and financial hub interfaces and enriches the fabric of existing downtown Miri. Location of choice for local and international tenants.

#### WATERFRONT DISTRICT

A picturesque, iconic seafront development with an extensive boardwalk and linear park.

#### **MARKET DISTRICT**

A bazaar-like district that offers a rich sensory experience and venue to showcase Sarawak's market heritage.