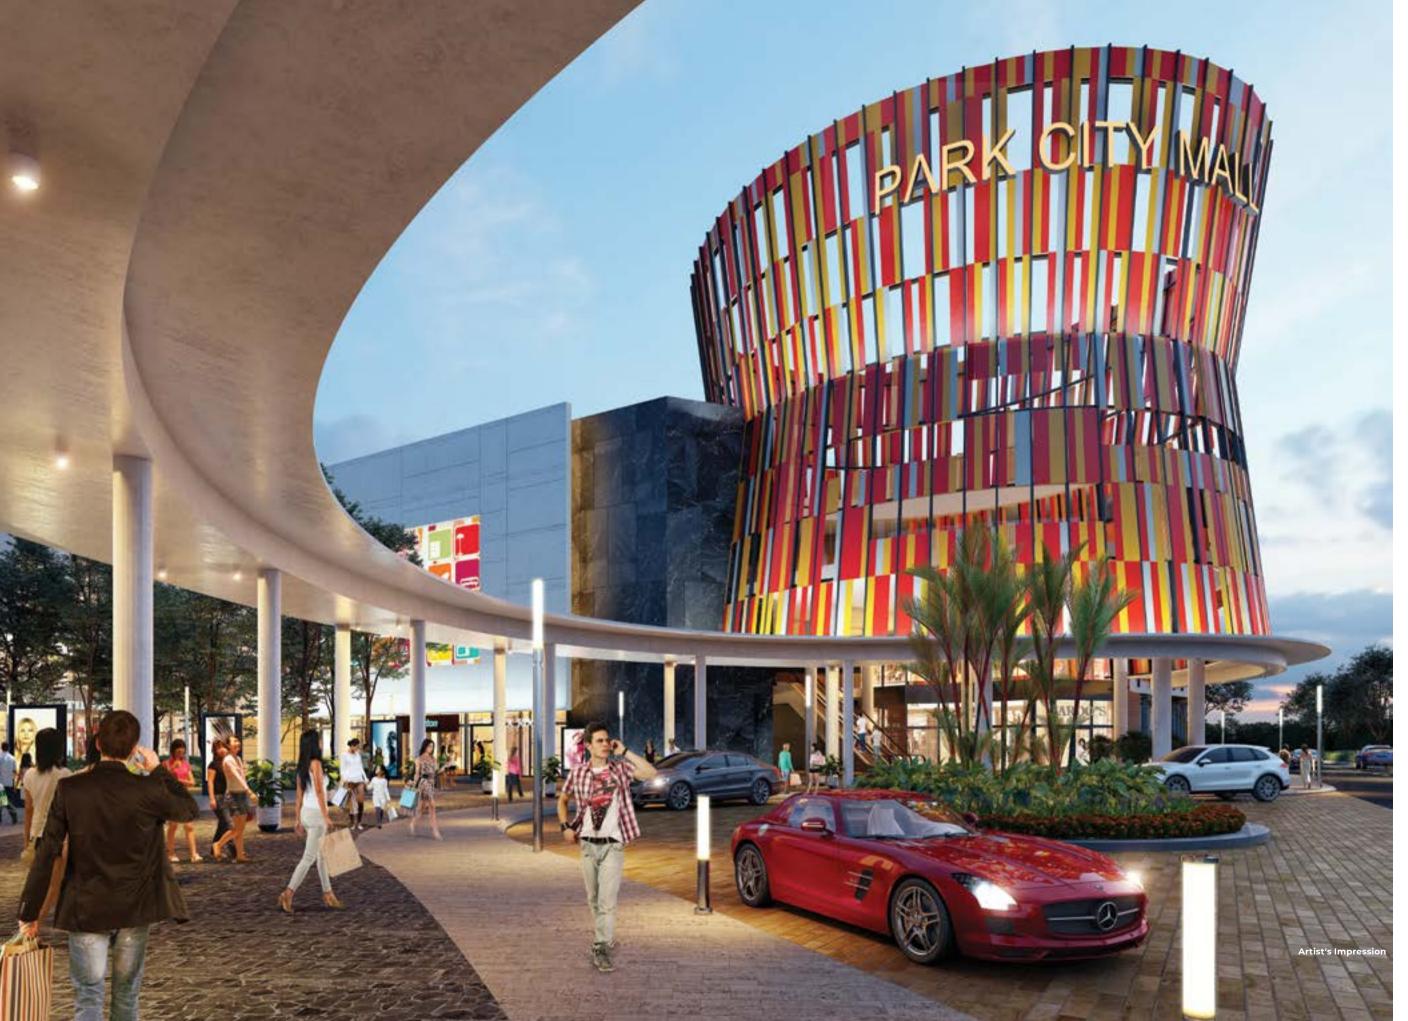

#### PARKCITY HANOI NEIGHBOURHOOD MALL Target Completion Date : 2019

Offering much sought after retail to its established and upcoming neighbourhoods at ParkCity Hanoi. This mall will become the focal point for shoppers and food enthusiasts in the prime Ha Dong district.