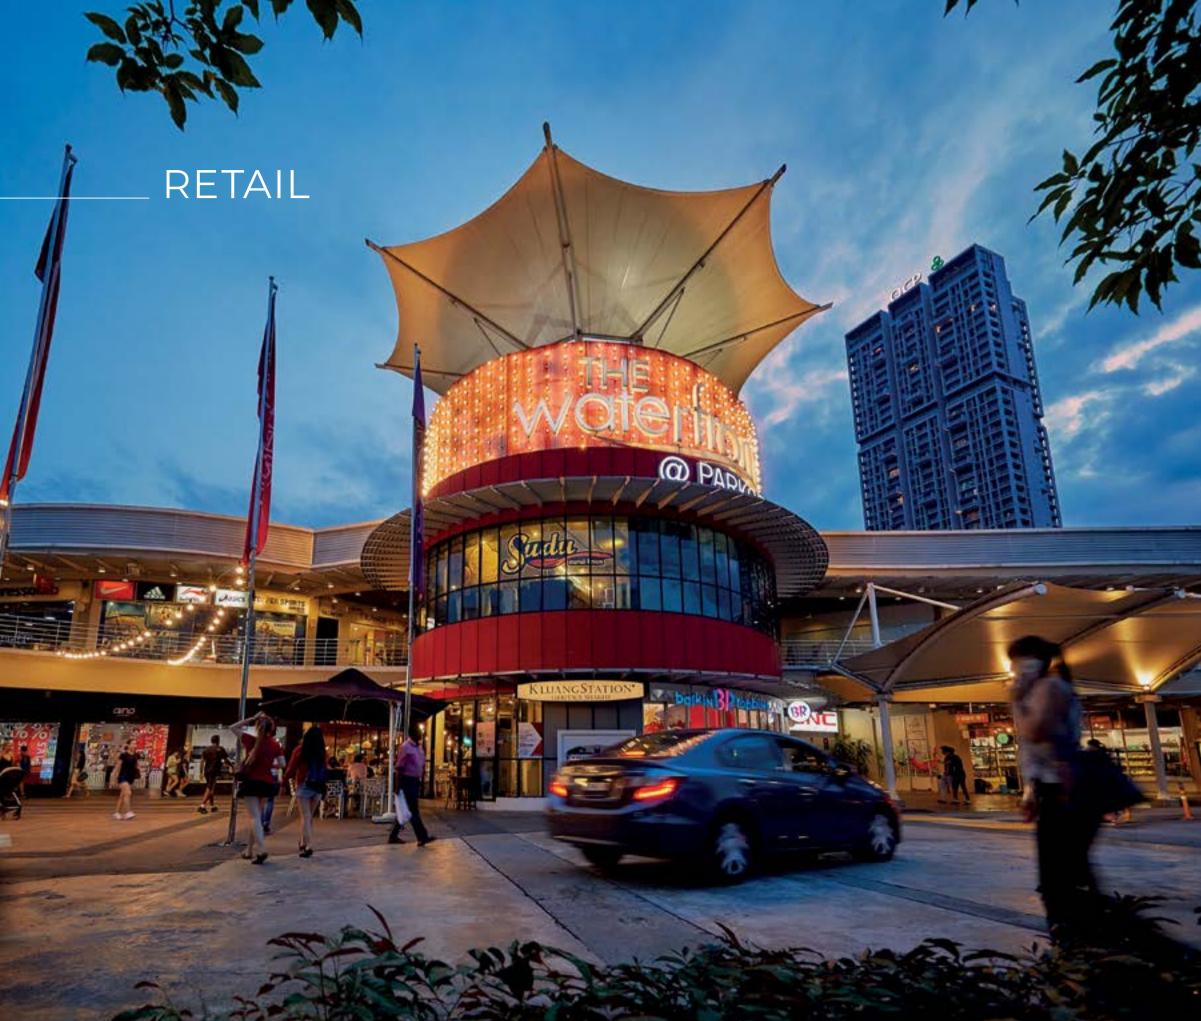

#### Retail

The Waterfront Desa ParkCity, Kuala Lumpur West Malaysia

#### THE WATERFRONT NEIGHBOURHOOD MALL Completion Date : 2008

Desa ParkCity's first commercial project is a two-storey commercial building fronting the Central Park lake. Its promenade design promotes an outdoor-like experience.