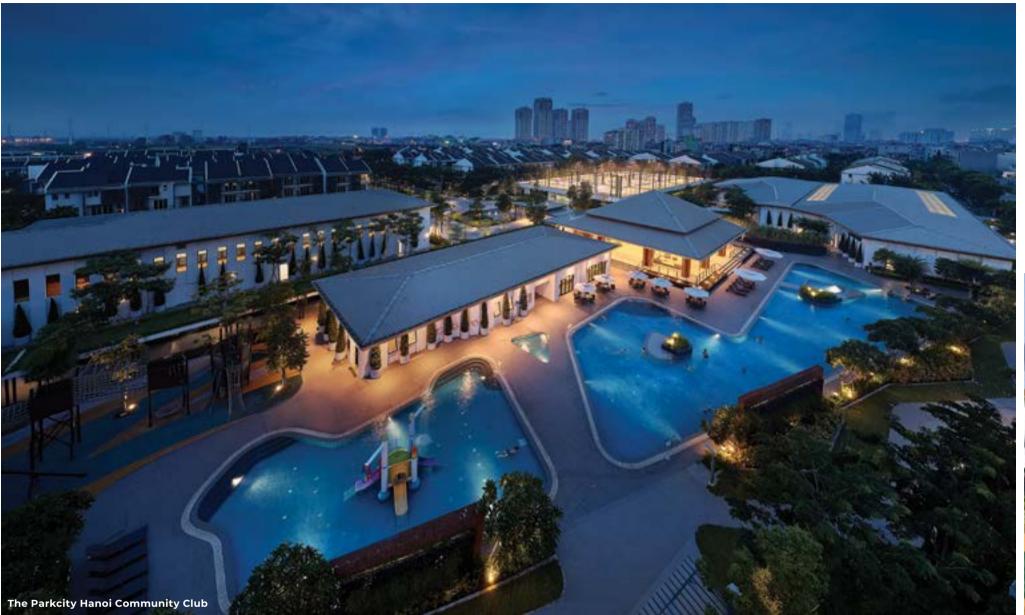

units

#### NADYNE GARDENS

Spread over 15.9 acres, townhouses and villas meld with communal parks at one end, and rear-accessed car porches at the other. Discover Nadyne Gardens, a healthy place for residents to live wholesome lives.



#### **EVELYNE GARDENS**

Completion Date : 2017 Stratified guarded & gated residential 3-Storey Terrace Homes | 165 units

Evelyne Gardens boasts linear parks, flower beds, water features, children's playground and pavilions to enchant you every day.



Completion Date : 2019Stratified guarded & gated residential3- and 4- storey Parkhomes | 146 units

An immaculately landscaped, guarded and gated neighbourhood. Be enveloped by lush serene greenery, the comfort of cosy living spaces, meandering garden paths and delightful nature - a seamless experience.







# CRAFTED FOR WHOLESOME, COMMUNITY LIVING

# PARKCITY INVESTMENT

• •

4

. 

.

.

**A A A** 

----

\*

•

4 4 4 •





# Investment | Retail

#### THE WATERFRONT NEIGHBOURHOOD MALL Completion Date : 2008

Desa ParkCity's first commercial project is a two-storey commercial building fronting the Central Park lake. Its promenade design promotes an outdoor-like experience.



#### PLAZA ARKADIA Completion Date : 2016

The first commercial phase within The ParkCity Town Centre, consisting of 107 four-storey units, Plaza Arkadia is designed to be a primary dining, entertainment, and shopping destination for Desa ParkCity's residents. It features a distinctive open-air, pedestrian-friendly environment. The application of local and European placemaking concepts aim to promote the joys of