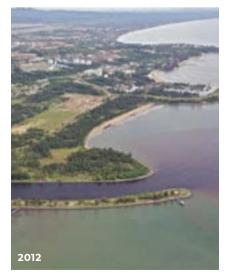

# MARINA PARKCITY\_

Marina ParkCity is a mixeduse project in downtown Miri. Fronting the South China Sea, Marina ParkCity will double the size of downtown Miri reshaping its future. It will provide shopping malls, shops, offices, a market hall, government centres, condominiums, an ocean promenade, public parks and civic anchors set in a pedestrian friendly and green environment.

### MARINA PARKCITY THE 4 DISTRICTS

Marina ParkCity is defined by 4 districts. Each district boasts unique elements that will contribute to the urbanisation of downtown Miri.

#### **RIVERPARK DISTRICT**

Open-air, walkable and trafficfree environment set amongst parks, plazas, fountains, and natural landscaping.

#### **CITYFRONT DISTRICT**

Miri's new modern government and financial hub interfaces and enriches the fabric of existing downtown Miri. Location of choice for local and international tenants.

#### WATERFRONT DISTRICT

A picturesque, iconic seafront development with an extensive boardwalk and linear park.

#### **MARKET DISTRICT**

A bazaar-like district that offers a rich sensory experience and venue to showcase Sarawak's market heritage.