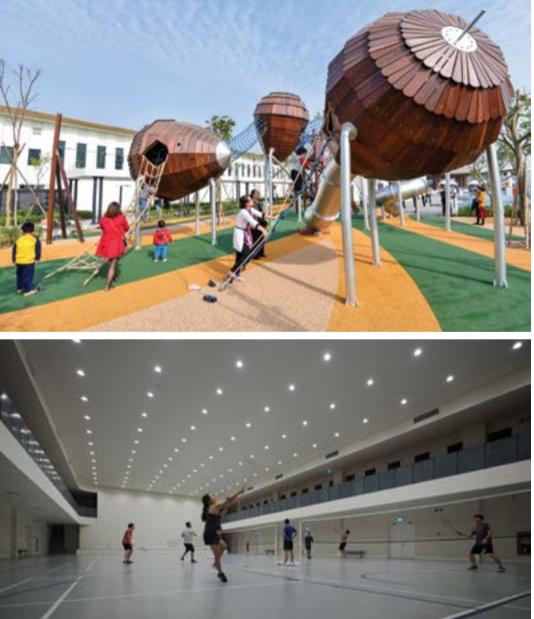

# EASTWOOD

•

At 2,818 acres, ParkCity Eastwood is the first integrated development in Miri and will have the first PPAM neighbourhood. The township is directly linked to the Pan Borneo Highway, which will connect Sabah, Sarawak and Brunei. The development will comprise mixed commercial and residential projects with schools, parks and others.

ParkCity Eastwood carries the DNA of ParkCity with parks, retail and other elements. It offers an enticing way of life on the east side of Miri and a visionary master planned community distinguished by tree-lined pedestrian walkways, attractive public places and greenery.

### PARKCITY EASTWOOD RESIDENTIAL

Life's A Park

Π

Artist's Impression