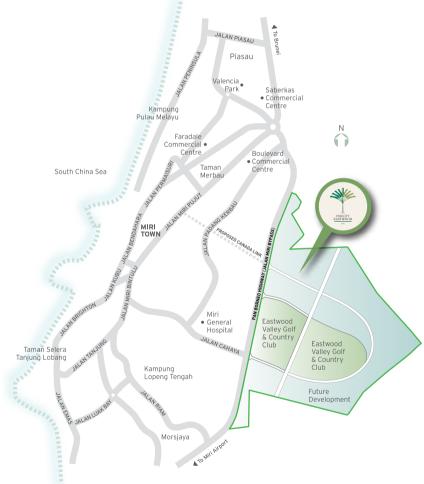

# EASTWOOD

•

At 2,818 acres, ParkCity Eastwood is the first integrated development in Miri and will have the first PPAM neighbourhood. The township is directly linked to the Pan Borneo Highway, which will connect Sabah, Sarawak and Brunei. The development will comprise mixed commercial and residential projects with schools, parks and others.

ParkCity Eastwood carries the DNA of ParkCity with parks, retail and other elements. It offers an enticing way of life on the east side of Miri and a visionary master planned community distinguished by tree-lined pedestrian walkways, attractive public places and greenery.