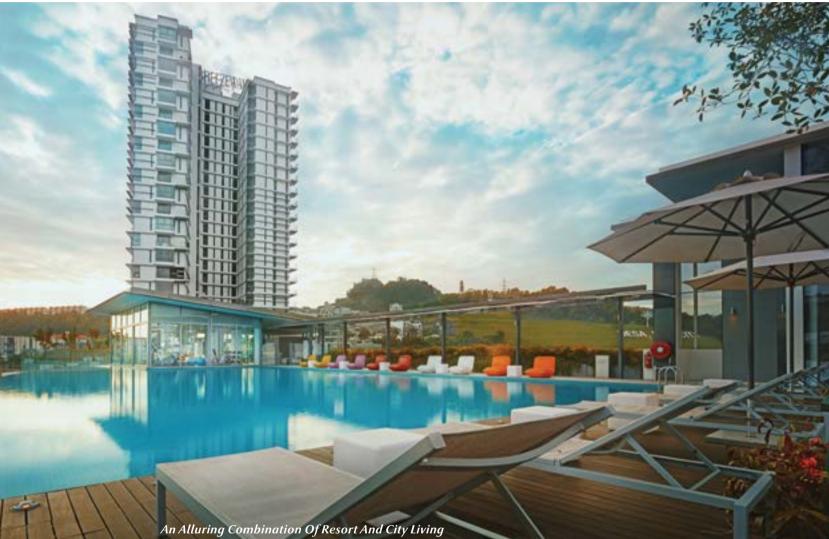

#### THE WESTSIDE 2

THE BREEZEWAY

#### Completion Date : 2015 Condominium | 338 units

A 41-storey tower block with an inviting entrance courtyard and a highly attractive facility deck. It faces The West Park and has a commanding view of The Central Park.