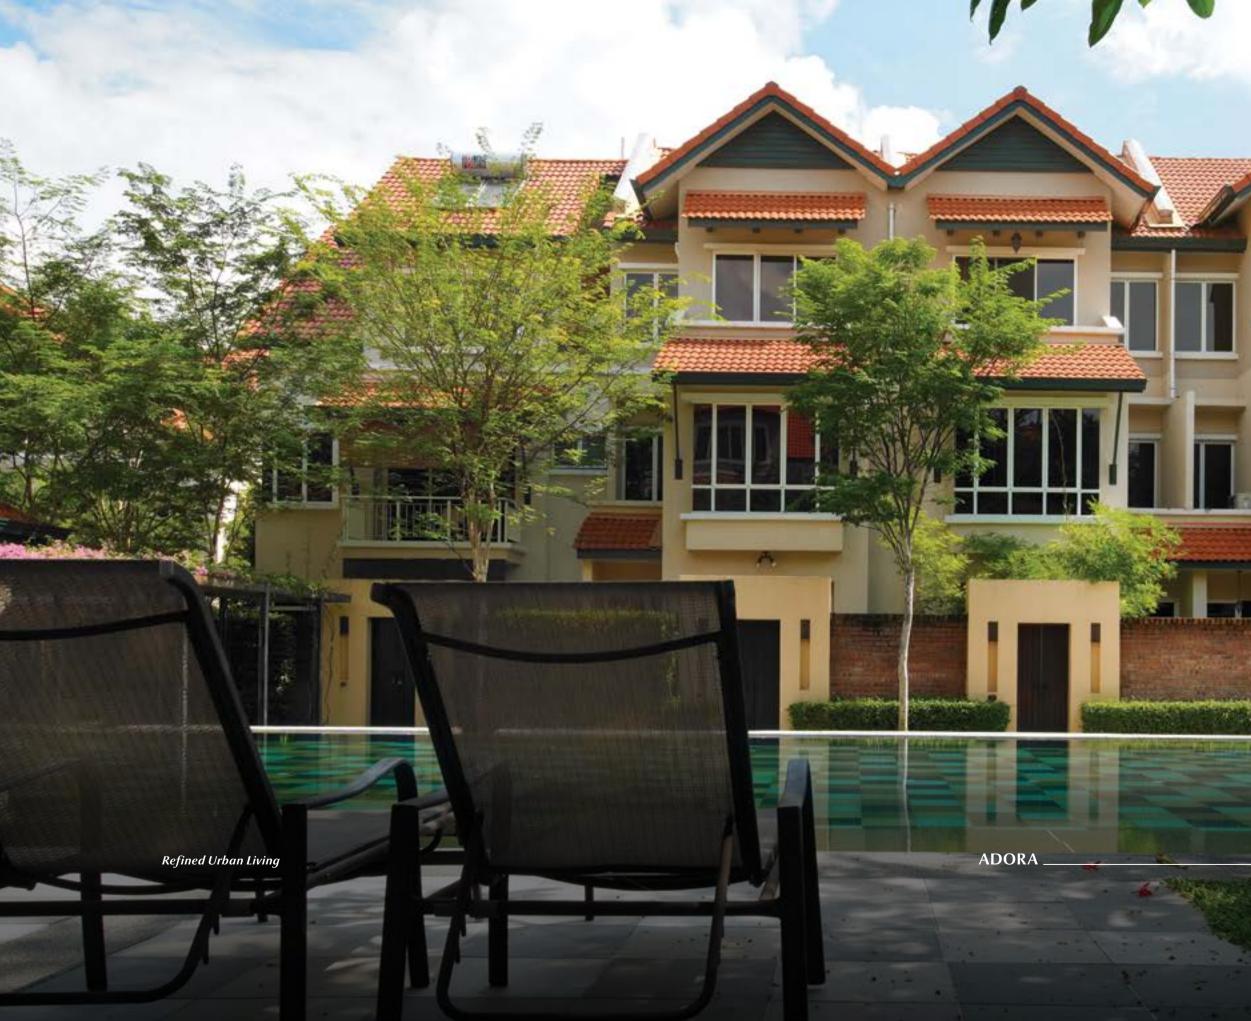

# DESA PARKCITY

× × × ×

Desa ParkCity , at 473 acres, is the largest on-going masterplanned community in Kuala Lumpur, the capital of Malaysia. Born from a vision to provide wholesome, healthy living to its residents, it is the first sustainable master planned township that embraces New Urbanism principles. It integrates and consistently promotes the components of modern life – housing, workplace, education, leisure and entertainment.

#### **Completion Date : 2013** Stratified guarded & gated residential 2- & 3- Storey Parkhomes | 147 units

CASAMAN

A guarded and gated neighbourhood that sits on an elevated site occupied by upscale signature parkhomes. Distinguished by its immersive environment of calm treelined streets, pocket parks, themed landscaping and a 1.2km perimeter walkway.