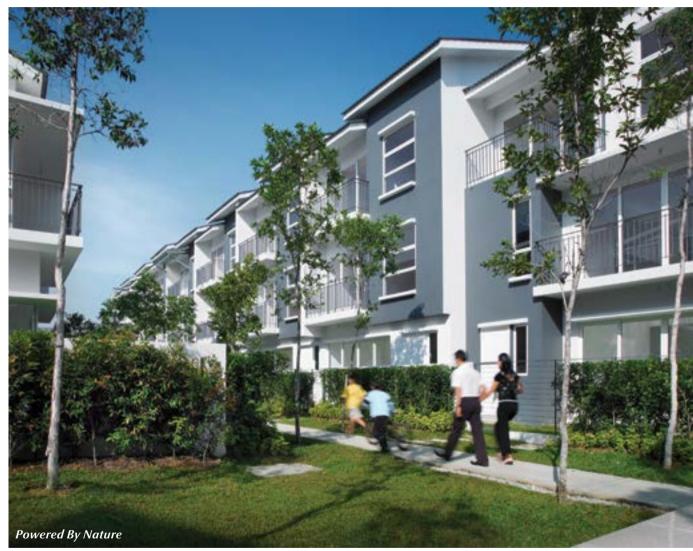

# EASTWOOD

•

At 2,818 acres, ParkCity Eastwood is the first integrated development in Miri and will have the first PPAM neighbourhood. The township is directly linked to the Pan Borneo Highway, which will connect Sabah, Sarawak and Brunei. The development will comprise mixed commercial and residential projects with schools, parks and others.

ParkCity Eastwood carries the DNA of ParkCity with parks, retail and other elements. It offers an enticing way of life on the east side of Miri and a visionary master planned community distinguished by tree-lined pedestrian walkways, attractive public places and greenery.

#### Target Completion Date : 2019 2- Storey Terrace Homes | 460 units