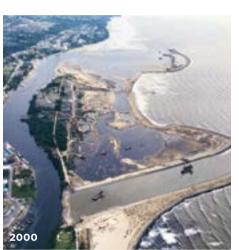

# MARINA PARKCITY\_

Marina ParkCity is a mixeduse project in downtown Miri. Fronting the South China Sea, Marina ParkCity will double the size of downtown Miri reshaping its future. It will provide shopping malls, shops, offices, a market hall, government centres, condominiums, an ocean promenade, public parks and civic anchors set in a pedestrian friendly and green environment.

### MARINA PARKCITY THE 4 DISTRICTS

Marina ParkCity is defined by 4 districts. Each district boasts unique elements that will contribute to the urbanisation of downtown Miri.

#### **RIVERPARK DISTRICT**

Open-air, walkable and trafficfree environment set amongst parks, plazas, fountains, and natural landscaping.

#### **CITYFRONT DISTRICT**

Miri's new modern government and financial hub interfaces and enriches the fabric of existing downtown Miri. Location of choice for local and international tenants.

#### WATERFRONT DISTRICT

A picturesque, iconic seafront development with an extensive boardwalk and linear park.

#### **MARKET DISTRICT**

A bazaar-like district that offers a rich sensory experience and venue to showcase Sarawak's market heritage.