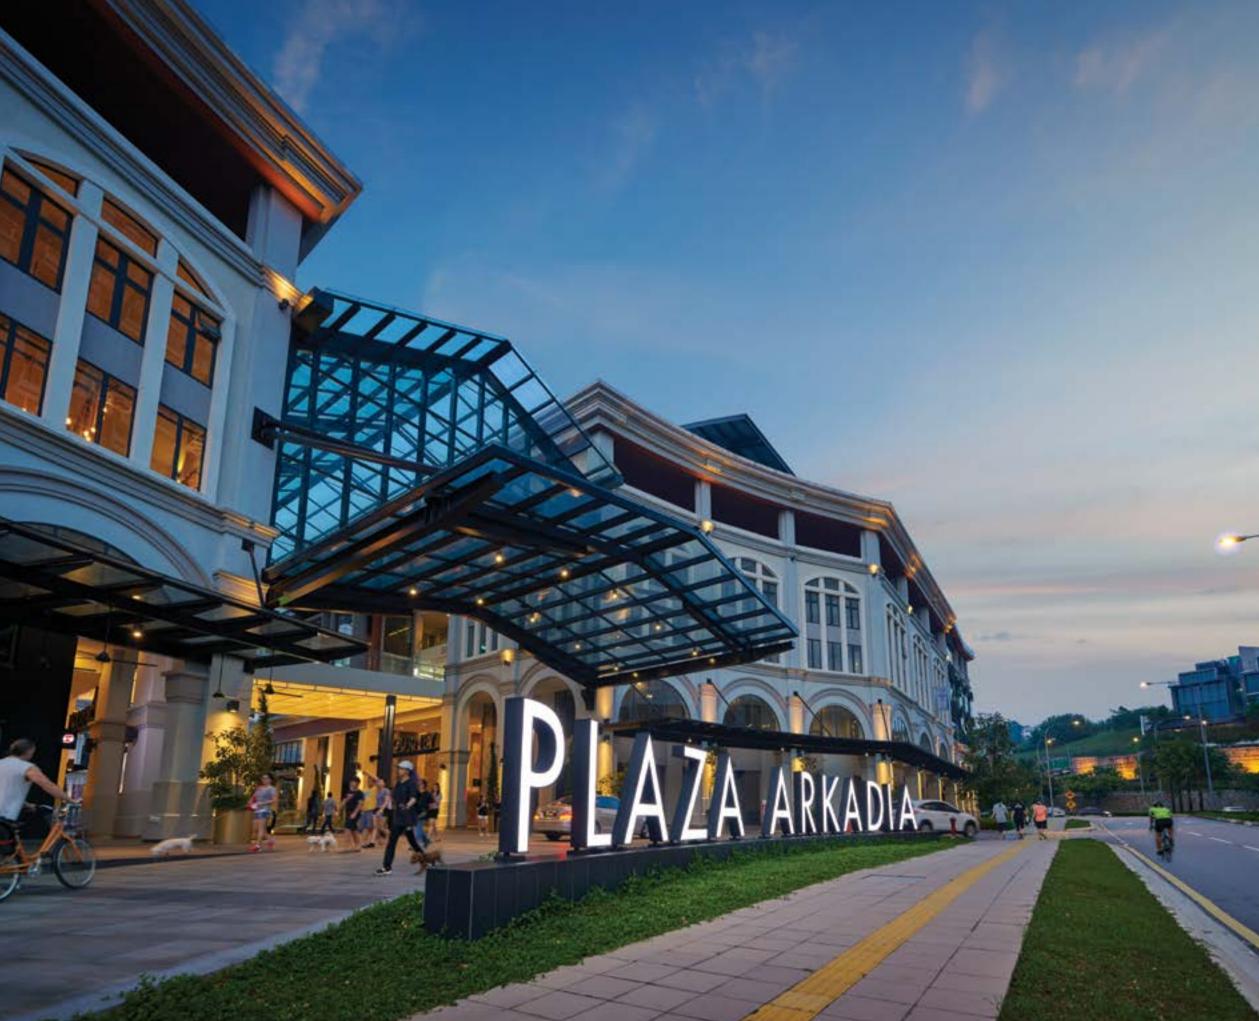

#### PLAZA ARKADIA Completion Date : 2016

The first commercial phase within The ParkCity Town Centre, consisting of 107 four-storey units, Plaza Arkadia is designed to be a primary dining, entertainment, and shopping destination for Desa ParkCity's residents. It features a distinctive open-air, pedestrian-friendly environment. The application of local and European placemaking concepts aim to promote the joys of discovery and social connectivity.